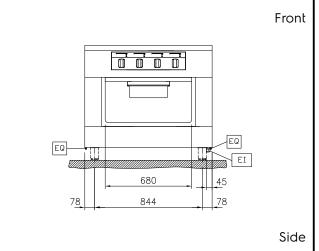

Electrical inlet (power)

**Equipotential screw** 

EQ

Electric

Supply voltage: 400 V/3N ph/50/60 Hz

Total Watts: 16 kW

**Key Information:** 

Working Temperature MIN: 80 °C
Working Temperature MAX: 350 °C
External dimensions, Width: 1000 mm
External dimensions, Depth: 900 mm
External dimensions, Height: 800 mm
Net weight: 192 kg