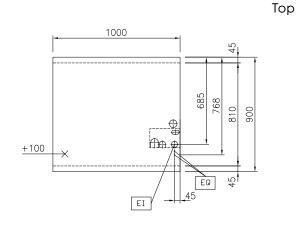

Electrical inlet (power)

**Equipotential screw** 

EQ

Electric

Supply voltage: 400 V/3N ph/50/60 Hz

Total Watts: 16 kW

**Key Information:** 

Working Temperature MIN: 80 °C
Working Temperature MAX: 350 °C
External dimensions, Width: 1000 mm
External dimensions, Depth: 900 mm
External dimensions, Height: 800 mm
Net weight: 192 kg