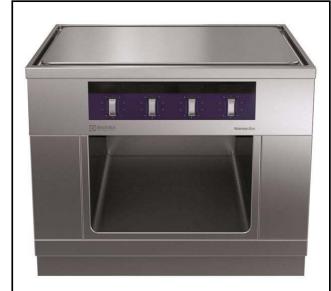

Modular Cooking Range Line thermaline 90 - 1000 mm Freestanding Electric Free-cooking Top, Smooth Plate, 1 Side, H=800

| ITEM #  |   |
|---------|---|
| MODEL # |   |
| NAME #  |   |
|         |   |
| SIS #   | _ |
| AIA #   | _ |

589578 (MCTFFAJDAO)

Electric free-cooking top, one-side operated

### **Main Features**

- Rapid heat up of the plate and continuously ready for use.
- Overheat protection: a temperature sensor switches off the supply in case of overheating.
- Wide rounded cleaning zone around the plates for easier cleaning.
- All major components may be easily accessed from the front.
- THERMODUL connection system creates a seamless work top when units are connected to each other thus avoiding soil penetrating vital components and facilitating the removal of units in case of replacement or service.
- Metal knobs with embedded hygienic silicon "soft" grip for easier handling and cleaning. The special design of the controls prevent infiltration of liquids or soil into vital components.
- Large visible digital display manufactured in tempered glass to resist heat and chemicals, showing temperatures or power settings. The display also shows on/off status of the appliance and on/off status of the heating elements.
- Cooking plate and base joint profile guarantee against soil infiltration.
- Surface temperature up to 350°C
- For direct and indirect cooking.

## Construction

- Unit constructed according to DIN 18860\_2 with 20 mm drop nose top and 70 mm recessed plinth.
- Flat surface construction with minimal hidden areas to easily clean all surfaces
- IPX5 water resistance certification.
- Cooking surface is an electrically heated solid plate made from 20mm thick stainless steel AISI 316 - DIN 1.4404.
- 2mm thick top in stainless steel AISI 304 DIN 1.4301.
- Internal frame for heavy duty sturdiness in stainless steel.