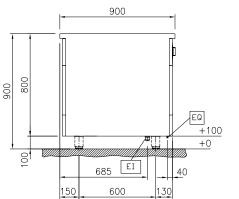

Electrical inlet (power)

**Equipotential screw** 

EQ

Electric

Supply voltage: 400 V/3N ph/50/60 Hz

Total Watts: 16 kW

**Key Information:** 

Working Temperature MIN: 80 °C
Working Temperature MAX: 350 °C
External dimensions, Width: 1000 mm
External dimensions, Depth: 900 mm
External dimensions, Height: 800 mm
Net weight: 192 kg